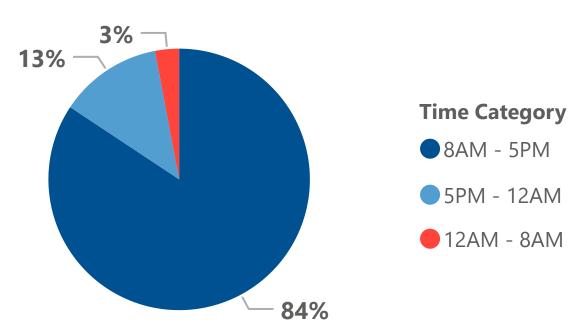

## Contacts by Time (Weekdays)

| Contacts                 | by Method              |
|--------------------------|------------------------|
| Contact Meth             | od Contacts            |
| Phone                    | 1,296                  |
|                          | 1 Г Л                  |
| 2-Way Text               | 154                    |
| 2-Way Text               | 154                    |
| Contacts by              | Age Group              |
|                          |                        |
| Contacts by              | Age Group              |
| Contacts by<br>Age Group | Age Group<br>Contacts% |