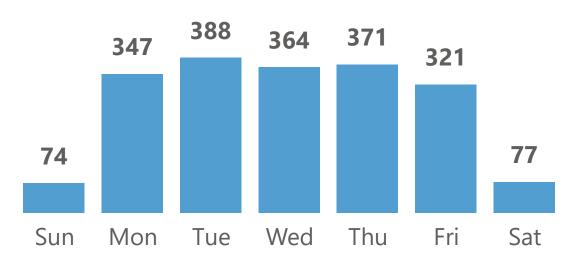

## COVID19 1

|  | Contacts | by | Day | of | Week |
|--|----------|----|-----|----|------|
|--|----------|----|-----|----|------|