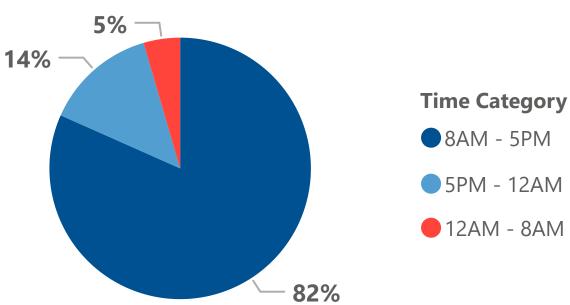

eb Sessions Calls and Texts Total Contacts Year-over-year change: +17% Year-over-year change: -14% Year-over-year change: -12% Needs by Category 77% of all client Housing & Shelter 1,515 needs received a 391 Utilities referral. 223 Other Employment & Income 222 Top 10 Individual Needs Healthcare 189 **Need Description** % Referred Needs 175 Food Government & Legal 164 **Rent Payment Assistance** 483 93% Mental Health & Addictions 157 **Electric Service Payment Assistance** 253 89% Homeless Shelter 132 213 81% Transportation Assistance Low Income/Subsidized Rental Housing 171 95% Clothing & Household 62 Transitional Housing/Shelter Aging Population Services 102 97% 44 **Food Pantries** Child Care & Parenting 36 101 91% Gas Service Payment Assistance 91% 75 Education 6

211 Lead Agencies





| Ett Lead / geneles        |                          |                                 |
|---------------------------|--------------------------|---------------------------------|
| Rental Deposit            | t Assistance             |                                 |
| General Relief            |                          |                                 |
| Homeless Mot              | tal Voucharc             |                                 |
| Contacts by Method        |                          |                                 |
| Contact Method Contacts   |                          |                                 |
| Phone                     | 1,995                    | V                               |
| 2-Way Text                | 256                      | Z