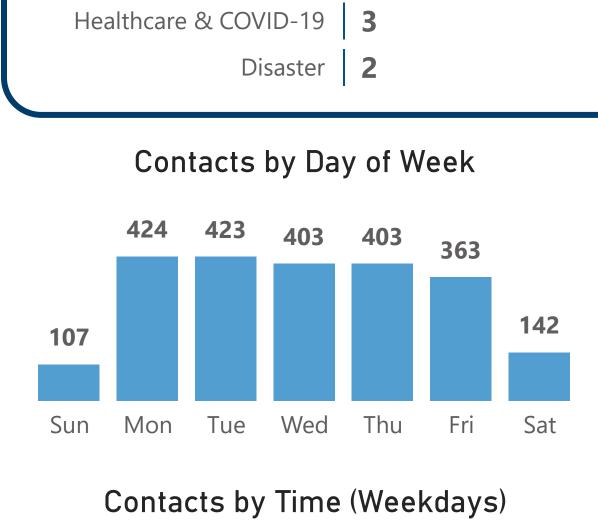

Web Sessions Calls and Texts Total Contacts Year-over-year change: +17% Year-over-year change: -14% Year-over-year change: -12% Needs by Category 77% of all client Housing & Shelter 1,515 needs received a 391 Utilities referral. 223 Other Employment & Income 222 Top 10 Individual Needs Healthcare 189 **Need Description** % Referred Needs 175 Food Government & Legal 164 **Rent Payment Assistance** 483 93% Mental Health & Addictions 157 **Electric Service Payment Assistance** 253 89% Homeless Shelter 132 213 81% Transportation Assistance Low Income/Subsidized Rental Housing 171 95% Clothing & Household 62 Transitional Housing/Shelter Aging Population Services 102 97% 44 **Food Pantries** Child Care & Parenting 36 101 91% Gas Service Payment Assistance 91% 75 Education 6

211 Lead Agencies





| Ett Lead / geneles        |                          |                                 |
|---------------------------|--------------------------|---------------------------------|
| Rental Deposit            | t Assistance             |                                 |
| General Relief            |                          |                                 |
| Homeless Mot              | tal Voucharc             |                                 |
| Contacts by Method        |                          |                                 |
| Contact Method Contacts   |                          |                                 |
| Phone                     | 1,995                    | V                               |
| 2-Way Text                | 256                      | Z