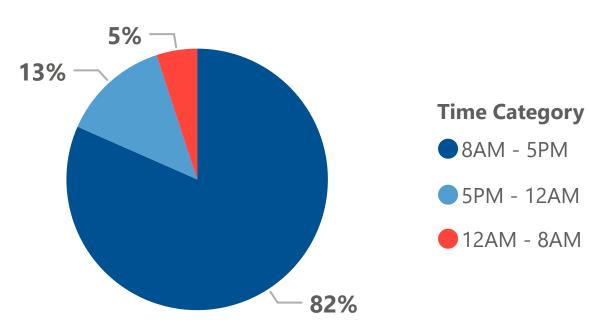

## Contacts by Time (Weekdays)

| Method<br>Contacts |
|--------------------|
| 1,938              |
| 272                |
|                    |
|                    |

| Contacts by Age Group |           |  |
|-----------------------|-----------|--|
| Age Group             | Contacts% |  |
| <18                   | 0.5%      |  |
| 18-54                 | 72%       |  |
| 55+                   | 27%       |  |
|                       |           |  |