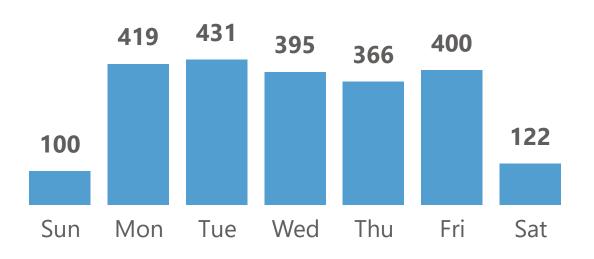

## Disaster **3**

Contacts by Day of Week

| Gas Service Payment Assistance | 66 | 89% |
|--------------------------------|----|-----|
| Rental Deposit Assistance      | 57 | 7%  |