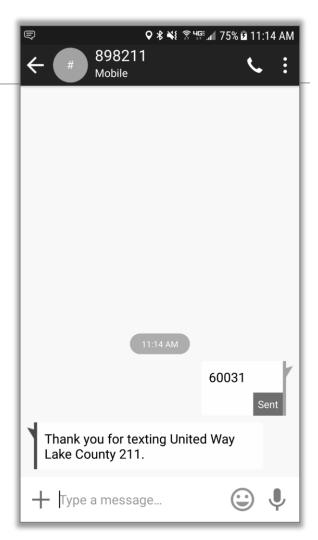

## **Texting with 211**

### STEP 1

Type only "898211" in the "To:" box

### STEP 2

Type only your **zip code** in the message area

#### STEP 3

Receive confirmation your message was received

#### STEP 4

Type your question in the message area