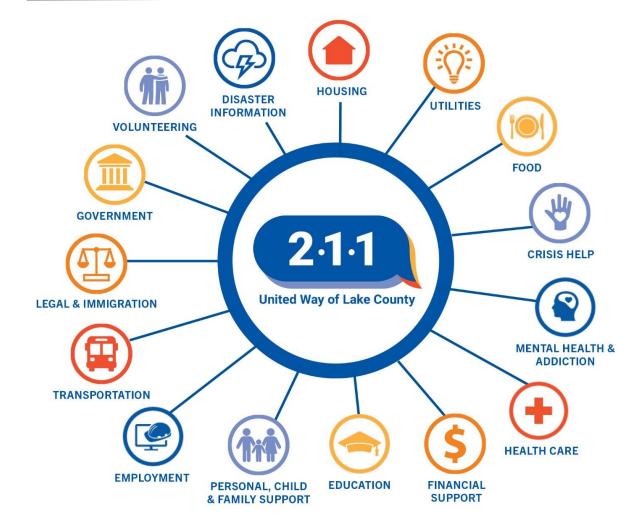

## Purpose of 211

## Examples of how 211 can help

- Electricity was turned off because you couldn't pay the bill
- Grandmother can't live alone anymore
- My apartment building was sold and I need a new place to live
- My basement flooded and I need help getting rid of mold
- I need daycare for my baby
- I'm looking for volunteer opportunities
- My car broke down and I need to get to my job