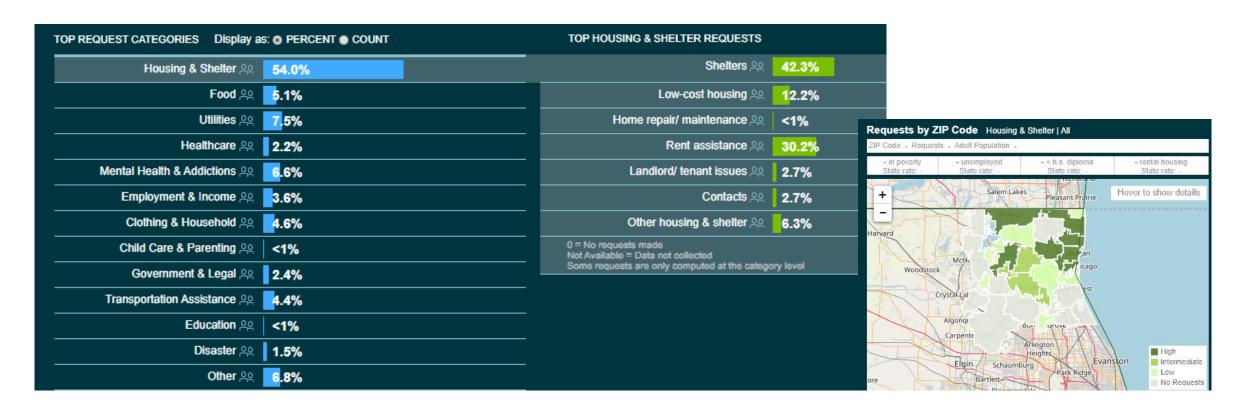

tment building was sold and I need a new place to live
- My basement flooded and I need help getting rid of mold
- I need daycare for my baby
- I'm looking for volunteer opportunities
- My car broke down and I need to get to my job







## **Caller stories**









## **Connecting with 211**



Call 211 from any phone



Text your zip code to 898211



Visit 211LakeCounty.org





# GET CONNECTED. GET HELP. 211

## **Texting with 211**

### STEP 1

Type only "898211" in the "To:" box

### STEP 2

Type only your **zip code** in the message area



#### STEP 3

Receive confirmation your message was received

#### STEP 4

Type your question in the message area









## 211LakeCounty.org website



Not sure where to turn? We are here for you.













## Real-time, searchable data









## Spread the word!

- Visit 211LakeCounty.org
  - 211 Toolkit:
    - Request printed materials: bilingual rack cards, wallet cards, posters
    - Download videos, presentation, flyers, logos, FAQs, etc.
    - View newsletters and news
- Recommend 211 to family, friends, neighbors, coworkers
- Share on social media
- Include in newsletters
- Talk about at meetings or events







## Questions?





## Questions?