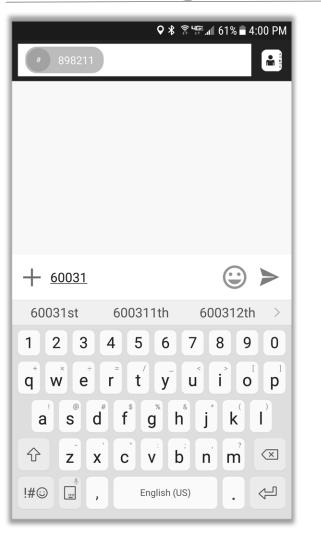

## **Texting with 211**

### STEP 1

Type only "898211" in the "To:" box

### STEP 2

Type only your **zip code** in the message area

#### STEP 3

Receive confirmation your message was received

#### STEP 4

Type your question in the message area