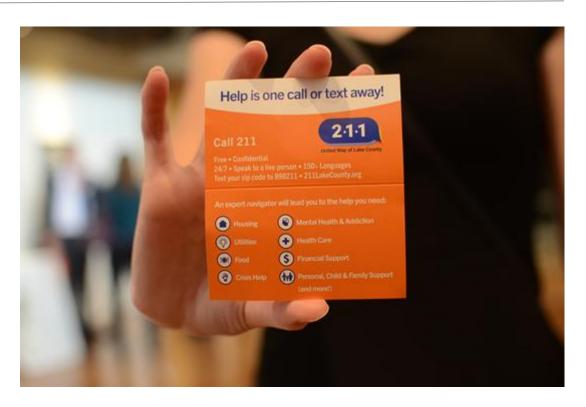

## **What is 211?**

- 211 is Lake County's free one-stop shop for help
  - Easy to remember information and referral helpline
  - Reduces time and frustration by acting as a central access point to the health and human services in Lake County
  - Speak to a live person in English or Spanish
  - Always open
  - Always confidential
  - Always free

## How it works

- Open to <u>everyone</u> in Lake County
- Completely free
- Staffed by accredited, trained navigators to guide callers in time of need
  - Access to over a thousand programs and services
- Multi-lingual: English and Spanish, plus interprets to 150+ languages
- Confidential
- Accessible 24/7/365

## **Connecting with 211**

Call 211 from any phone

Text your zip code to 898211

Visit 211LakeCounty.org